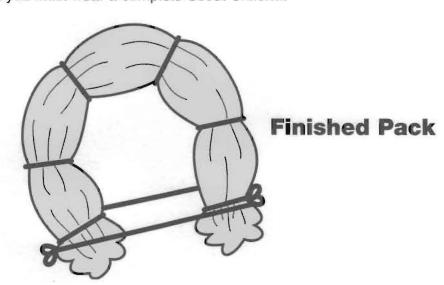

that is needed how you gear and is to gear and is to gear and set of the set

Pack everything listed above inside your sleeping bag and then roll your sleeping bag with your ground cloth around it lengthwise and secure it with string as shown below. In addition to the items listed you must wear a complete Scout Uniform.